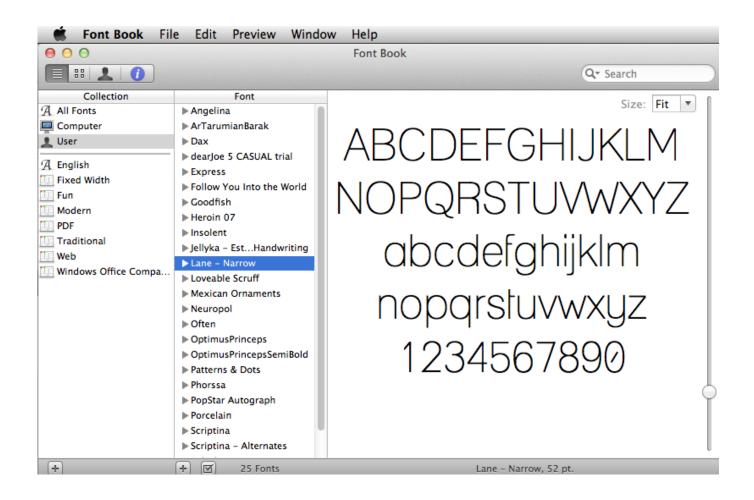

| ● ● ● Font Book                                                                                                                                 |                                                                                                                                                                                                                                                                                                                                             |                                                                                               |
|-------------------------------------------------------------------------------------------------------------------------------------------------|---------------------------------------------------------------------------------------------------------------------------------------------------------------------------------------------------------------------------------------------------------------------------------------------------------------------------------------------|-----------------------------------------------------------------------------------------------|
|                                                                                                                                                 |                                                                                                                                                                                                                                                                                                                                             | Q- Search                                                                                     |
| Collection<br>A All Fonts<br>Computer<br>User<br>A English<br>Fixed Width<br>Fun<br>Modern<br>PDF<br>Traditional<br>Web<br>Windows Office Compa | Font Angelina ArTarumianBarak Dax dearJoe 5 CASUAL trial Express Follow You Into the World Goodfish Heroin 07 Insolent Jellyka - EstHandwriting Lane - Narrow Loveable Scruff Mexican Ornaments Neuropol Often OptimusPrinceps OptimusPrincepsSemiBold Patterns & Dots Phorssa PopStar Autograph Porcelain Scriptina Scriptina - Alternates | Size: Fit T<br>ABCDEFGHIJKLM<br>NOPQRSTUVWXYZ<br>abcdefghijklm<br>nopqrstuvwxyz<br>1234567890 |
| +                                                                                                                                               | + 🕅 25 Fonts                                                                                                                                                                                                                                                                                                                                | Lane – Narrow, 52 pt.                                                                         |